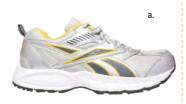

#### ACTIVE SPORT II LP

 Category
 Running

 Men's Size
 7, 8, 9, 10, 11, 12

 MRP
 Rs. 3199/ 

 a. M48550
 silver/grey/yellow

CategoryRunningMen's Size7, 8, 9, 10, 11, 12MRPRs. 3299/-a. AR0291steel/black/flat grey/white