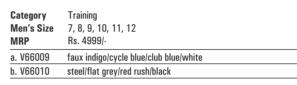

#### **REEBOK EXHILARUN**

| Category<br>Men's Size<br>MRP | Running<br>7, 8, 9, 10, 11, 12<br>Rs. 5599/-       |
|-------------------------------|----------------------------------------------------|
| a. M49474                     | steel/cycle blue/faux indigo/collegiate navy/black |
| b. M49476                     | white/solar yellow/flat grey/gravel/steel          |