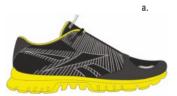

#### ACTIVE SPORT II LP

 Category
 Running

 Men's Size
 7, 8, 9, 10, 11, 12

 MRP
 Rs. 3199/ 

 a. M48550
 silver/grey/yellow

CategoryRunningMen's Size7, 8, 9, 10, 11, 12MRPRs. 3299/-a. AR0291steel/black/flat grey/white

#### FAST N QUICK 2.0

b.

COOL ZEST

| Category<br>Men's Size<br>MRP | Running<br>7, 8, 9, 10, 11, 12<br>Rs. 3299/-     | PLAY <b>dry</b> |
|-------------------------------|--------------------------------------------------|-----------------|
| a. V69247                     | gravel/black/risk blue/red rush/white            |                 |
| b. V69248                     | evolved blue/reebok navy/neon yellow/white/black |                 |