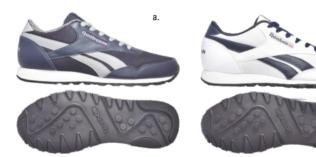

#### REEBOK COURT

| Category<br>Men's Size<br>MRP | Classics<br>7, 8, 9, 10, 11, 12<br>Rs. 2,299/- |
|-------------------------------|------------------------------------------------|
| a. AQ9980                     | reebok navy/red rush/white                     |
| b. AR0205                     | primal green/earth/black/flat grey/white       |
| c. AR0206                     | vital blue/solar green/black/white             |