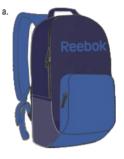

#### **REEBOK FRT PKT BPK**

#### AIUYF14105

| Category    | Training        |
|-------------|-----------------|
| Fabric      | 100% Polyester  |
| Unisex Size | Free Size       |
| MRP         | Rs. 1399/-      |
| a. Z98799   | industrial blue |