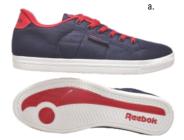

#### REEBOK COURT

| Category<br>Men's Size<br>MRP | Classics<br>7, 8, 9, 10, 11, 12<br>Rs. 2,299/- |
|-------------------------------|------------------------------------------------|
| a. AQ9980                     | reebok navy/red rush/white                     |
| b. AR0205                     | primal green/earth/black/flat grey/white       |
| c. AR0206                     | vital blue/solar green/black/white             |