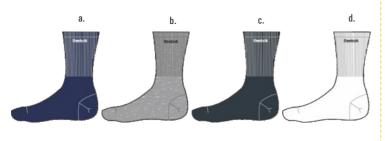

#### REEBOK CPC SOCKS

| Category<br>Fabric | Training<br>80% Cotton, 16% Nylon, 4% Elastane |
|--------------------|------------------------------------------------|
| Men's Size<br>MRP  | N SZ<br>Rs. 299/-                              |
| a. B90001          | reebok navy                                    |
| b. B90000          | grey                                           |
| c. B89999          | black                                          |
| d. B90002          | white                                          |