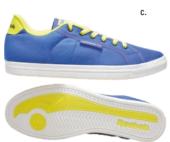

#### REEBOK COURT

| Category<br>Men's Size<br>MRP | Classics<br>7, 8, 9, 10, 11, 12<br>Rs. 2,299/- |
|-------------------------------|------------------------------------------------|
| a. AQ9980                     | reebok navy/red rush/white                     |
| b. AR0205                     | primal green/earth/black/flat grey/white       |
| c. AR0206                     | vital blue/solar green/black/white             |