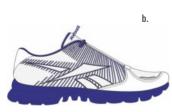

#### FAST N QUICK 2.0

b.

COOL ZEST

| Category<br>Men's Size<br>MRP | Running<br>7, 8, 9, 10, 11, 12<br>Rs. 3299/-     | PLAY <b>dry</b> |
|-------------------------------|--------------------------------------------------|-----------------|
| a. V69247                     | gravel/black/risk blue/red rush/white            |                 |
| b. V69248                     | evolved blue/reebok navy/neon yellow/white/black |                 |