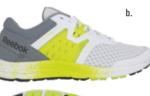

#### ACCIOMAX 6.0

ELECTRO RUN

Category Men's Size MRP

a. V70215

b. A09042

Running 7, 8, 9, 10, 11, 12

red rush/black/gravel/white

white/reebok navy/solar green/black

Rs. 3999/-

| Category<br>Men's Size<br>MRP | Running<br>7, 8, 9, 10, 11, 12<br>Rs. 3999/- | DMX <b>RIDE</b><br>Play <b>dry</b> |
|-------------------------------|----------------------------------------------|------------------------------------|
| a. V69362                     | white/far out blue/steel/black               |                                    |