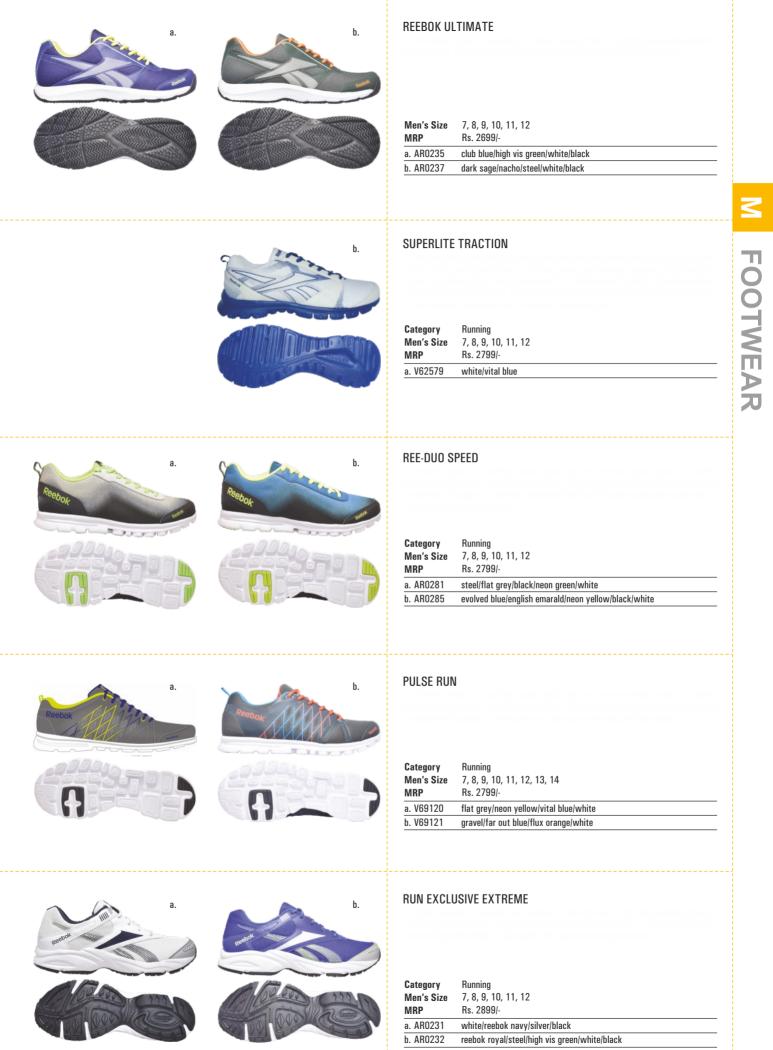

#### REEBOK COURT

| Category<br>Men's Size<br>MRP | Classics<br>7, 8, 9, 10, 11, 12<br>Rs. 2,299/- |
|-------------------------------|------------------------------------------------|
| a. AQ9980                     | reebok navy/red rush/white                     |
| b. AR0205                     | primal green/earth/black/flat grey/white       |
| c. AR0206                     | vital blue/solar green/black/white             |

#### CASUAL PROTON

b.

| Category<br>Men's Size<br>MRP | Classics<br>7, 8, 9, 10, 11, 12<br>Rs. 2499/- |
|-------------------------------|-----------------------------------------------|
| a. AR0570                     | reebok navy/flat grey/white/black             |
| b. AR0571                     | white/reebok navy/black                       |

#### TURBO LITE LP

| Category<br>Men's Size<br>MRP | Running<br>7, 8, 9, 10, 11, 12<br>Rs. 2599/- |
|-------------------------------|----------------------------------------------|
| a. V48700                     | black/grey/silver/yellow                     |
| b. V48698                     | white/reebok royal/silver                    |

#### SUPERRUN LP

| Category<br>Men's Size<br>MRP | Running<br>7, 8, 9, 10, 11, 12<br>Rs. 2699/- |
|-------------------------------|----------------------------------------------|
| a. M48552                     | reebok royal/white                           |
| b. M48553                     | rivet grey/blue blink                        |

#### ACTIVE SPORT II LP

 Category
 Running

 Men's Size
 7, 8, 9, 10, 11, 12

 MRP
 Rs. 3199/ 

 a. M48550
 silver/grey/yellow

CategoryRunningMen's Size7, 8, 9, 10, 11, 12MRPRs. 3299/-a. AR0291steel/black/flat grey/white

#### FAST N QUICK 2.0

b.

COOL ZEST

| Category<br>Men's Size<br>MRP | Running<br>7, 8, 9, 10, 11, 12<br>Rs. 3299/-     | PLAY <b>dry</b> |
|-------------------------------|--------------------------------------------------|-----------------|
| a. V69247                     | gravel/black/risk blue/red rush/white            |                 |
| b. V69248                     | evolved blue/reebok navy/neon yellow/white/black |                 |

#### **RUN STREAM**

| Category<br>Men's Size | Running<br>7, 8, 9, 10, 11, 12                   |                 |
|------------------------|--------------------------------------------------|-----------------|
| MRP<br>a. V62243       | Rs. 3299/-<br>gravel/black/risk blue/nacho/white | PLAY <b>DRY</b> |
| b. V69255              | primal green/radar yellow/steel/white/black      |                 |

#### SMOOTH SPEED

| Category<br>Men's Size<br>MRP | Running<br>7, 8, 9, 10, 11, 12<br>Rs. 3499/· | PLAY <b>DRY</b> |
|-------------------------------|----------------------------------------------|-----------------|
| a. AR0297                     | reebok navy/vital blue/black/steel/white     |                 |
| b. AR0301                     | flat grey/steel/black/neon yellow/white      |                 |

| Lategory   | Kunning                        |  |
|------------|--------------------------------|--|
| Men's Size | 7, 8, 9, 10, 11, 12            |  |
| MRP        | Rs. 3699/-                     |  |
| a. AR0305  | white/black/red rush           |  |
| b. AR0307  | solar green/gravel/white/black |  |
| c. AR0306  | risk blue/gravel/white/black   |  |