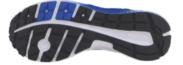

#### TURBO LITE LP

| Category<br>Men's Size<br>MRP | Running<br>7, 8, 9, 10, 11, 12<br>Rs. 2599/- |
|-------------------------------|----------------------------------------------|
| a. V48700                     | black/grey/silver/yellow                     |
| b. V48698                     | white/reebok royal/silver                    |