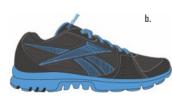

#### REEBOK COURT

| Category<br>Men's Size<br>MRP | Classics<br>7, 8, 9, 10, 11, 12<br>Rs. 2,299/- |
|-------------------------------|------------------------------------------------|
| a. AQ9980                     | reebok navy/red rush/white                     |
| b. AR0205                     | primal green/earth/black/flat grey/white       |
| c. AR0206                     | vital blue/solar green/black/white             |