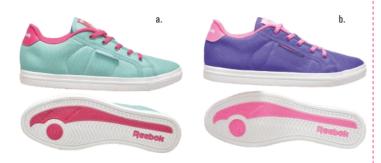

#### ON COURT

|           | Classics<br>6.5, 7.5, 8.5, 9.5   |
|-----------|----------------------------------|
| MRP       | Rs. 1999/-                       |
| a. V69158 | solid teal/blazing pink/white    |
| b. V69160 | ultima purple/electro pink/white |
|           |                                  |