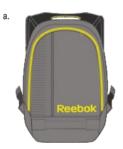

#### ESSEN LARGE BPK

#### AIUYF14106

| Category    | Training       |
|-------------|----------------|
| Fabric      | 100% Polyester |
| Unisex Size | Free Size      |
| MRP         | Rs. 1499/-     |
| a. Z98801   | foggy grey     |