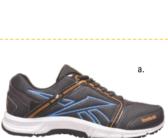

#### **REEBOK EXHILARUN**

| Category<br>Men's Size<br>MRP | Running<br>7, 8, 9, 10, 11, 12<br>Rs. 5599/-       |
|-------------------------------|----------------------------------------------------|
| a. M49474                     | steel/cycle blue/faux indigo/collegiate navy/black |
| b. M49476                     | white/solar yellow/flat grey/gravel/steel          |