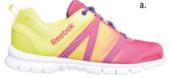

#### DUO RUNNER

| Category     | Running                                      |
|--------------|----------------------------------------------|
| Women's Size | e 6.5, 7.5, 8.5, 9.5                         |
| MRP          | Rs. 3499/-                                   |
| a. V69528    | blazing pink/solar green/ultima purple/white |
| b. V69527    | far out blue/white/flat grey                 |
|              |                                              |