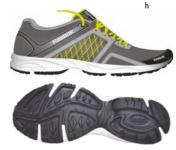

Walking 7, 8, 9, 10, 11, 12

Rs. 3599/-

| <br> | <br> |  |
|------|------|--|
|      |      |  |

| Category<br>Men's Size<br>MRP | Running<br>7, 8, 9, 10, 11, 12<br>Rs. 3699/- |
|-------------------------------|----------------------------------------------|
| a. AR0305                     | white/black/red rush                         |
| b. AR0307                     | solar green/gravel/white/black               |
| c. AR0306                     | risk blue/gravel/white/black                 |
|                               |                                              |