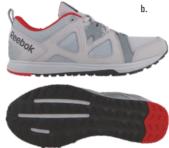

#### REEBOK COURT

| Category<br>Men's Size<br>MRP | Classics<br>7, 8, 9, 10, 11, 12<br>Rs. 2,299/- |
|-------------------------------|------------------------------------------------|
| a. AQ9980                     | reebok navy/red rush/white                     |
| b. AR0205                     | primal green/earth/black/flat grey/white       |
| c. AR0206                     | vital blue/solar green/black/white             |