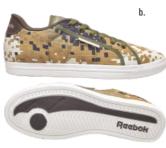

#### REEBOK COURT

| Category<br>Men's Size<br>MRP | Classics<br>7, 8, 9, 10, 11, 12<br>Rs. 2,299/- |
|-------------------------------|------------------------------------------------|
| a. AQ9980                     | reebok navy/red rush/white                     |
| b. AR0205                     | primal green/earth/black/flat grey/white       |
| c. AR0206                     | vital blue/solar green/black/white             |