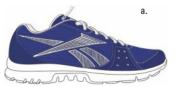

#### SUPERRUN LP

| Category<br>Men's Size<br>MRP | Running<br>7, 8, 9, 10, 11, 12<br>Rs. 2699/- |
|-------------------------------|----------------------------------------------|
| a. M48552                     | reebok royal/white                           |
| b. M48553                     | rivet grey/blue blink                        |