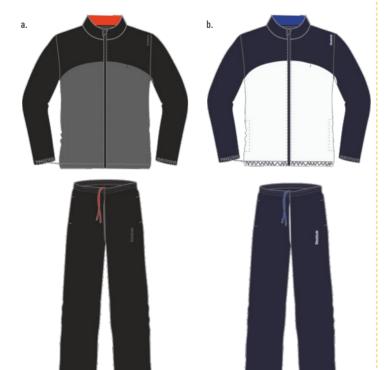

#### CORE TRACKSUIT

AIMSS15098

AIMSS15286

| Category<br>Fabric<br>Men's Size<br>MRP | Training<br>100% Polyester TZ<br>S, M, L, XL, 2XL<br>Rs. 2999/- |
|-----------------------------------------|-----------------------------------------------------------------|
| a. AE6893                               | rivet grey/black                                                |
| b. AE6894                               | white/reebok navy                                               |