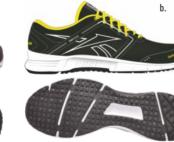

#### APEX RUN

Running 7, 8, 9, 10, 11, 12, 13 Rs. 4299/-Category Men's Size DMXRIDE MRP PLAYDRY a. V70363 vital blue/steel/black