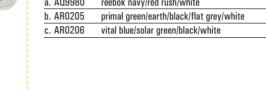

#### REEBOK COURT

| Category<br>Men's Size<br>MRP | Classics<br>7, 8, 9, 10, 11, 12<br>Rs. 2,299/- |
|-------------------------------|------------------------------------------------|
| a. AQ9980                     | reebok navy/red rush/white                     |
| b. AR0205                     | primal green/earth/black/flat grey/white       |
| c. AR0206                     | vital blue/solar green/black/white             |